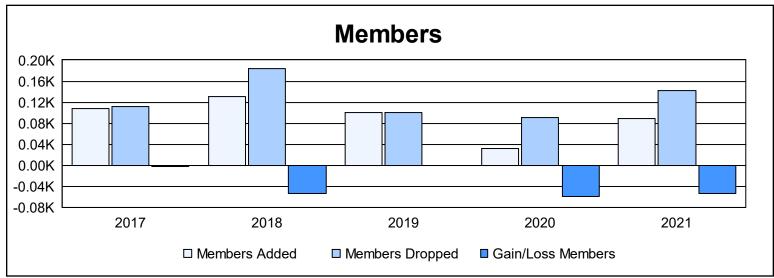

District 14 L As of June 2021 Cumulative

| Year      | New<br>Clubs | Dropped<br>Clubs | Gain/<br>Loss<br>Clubs | New<br>Members | Charter<br>Members | Reinstate<br>Members | Transfer<br>Members | Total<br>Member<br>Added | Total<br>Members<br>Dropped | Gain/<br>Loss<br>Members |
|-----------|--------------|------------------|------------------------|----------------|--------------------|----------------------|---------------------|--------------------------|-----------------------------|--------------------------|
| 2016-2017 | 0            | 0                | 0                      | 101            | 0                  | 5                    | 2                   | 108                      | 111                         | -3                       |
| 2017-2018 | 0            | 2                | -2                     | 112            | 1                  | 5                    | 12                  | 130                      | 184                         | -54                      |
| 2018-2019 | 0            | 2                | -2                     | 95             | 0                  | 2                    | 4                   | 101                      | 101                         | 0                        |
| 2019-2020 | 0            | 0                | 0                      | 29             | 0                  | 1                    | 2                   | 32                       | 91                          | -59                      |
| 2020-2021 | 1            | 1                | 0                      | 63             | 19                 | 2                    | 4                   | 88                       | 142                         | -54                      |
| Average   | 0            | 1                | -1                     | 80             | 4                  | 3                    | 5                   | 92                       | 126                         | -34                      |