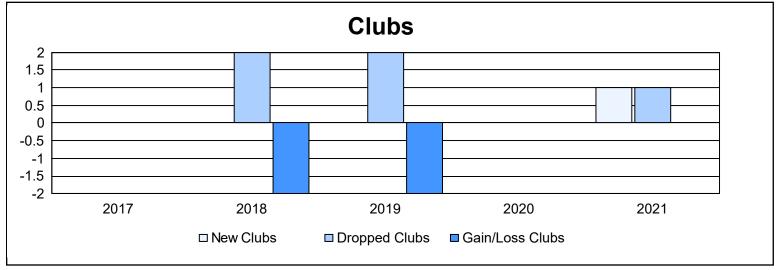

District 14 L As of June 2021 Cumulative

| Year      | New<br>Clubs | Dropped<br>Clubs | Gain/<br>Loss<br>Clubs | New<br>Members | Charter<br>Members | Reinstate<br>Members | Transfer<br>Members | Total<br>Member<br>Added | Total<br>Members<br>Dropped | Gain/<br>Loss<br>Members |
|-----------|--------------|------------------|------------------------|----------------|--------------------|----------------------|---------------------|--------------------------|-----------------------------|--------------------------|
| 2016-2017 | 0            | 0                | 0                      | 101            | 0                  | 5                    | 2                   | 108                      | 111                         | -3                       |
| 2017-2018 | 0            | 2                | -2                     | 112            | 1                  | 5                    | 12                  | 130                      | 184                         | -54                      |
| 2018-2019 | 0            | 2                | -2                     | 95             | 0                  | 2                    | 4                   | 101                      | 101                         | 0                        |
| 2019-2020 | 0            | 0                | 0                      | 29             | 0                  | 1                    | 2                   | 32                       | 91                          | -59                      |
| 2020-2021 | 1            | 1                | 0                      | 63             | 19                 | 2                    | 4                   | 88                       | 142                         | -54                      |
| Average   | 0            | 1                | -1                     | 80             | 4                  | 3                    | 5                   | 92                       | 126                         | -34                      |